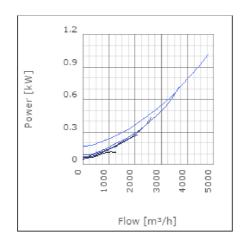

ontrolled | 80      | °C    |
| Sound pressure level at 3 m                               | 48.2    | dB(A) |
| Length                                                    | 787     | mm    |
| Width                                                     | 743     | mm    |
| Height                                                    | 468     | mm    |
| Weight                                                    | 47      | kg    |
| Enclosure class, motor                                    | 44      | IP    |
| Insulation class, motor                                   | F       |       |
| Duct connection                                           | 700x400 |       |
|                                                           | mm      |       |

www.ostberg.com Page 1/4



## Diagrams













www.ostberg.com Page 2/4



### Sound





|             | Tot | 63 | 125 | 250 | 500 | 1k | 2k | 4k | 8k |
|-------------|-----|----|-----|-----|-----|----|----|----|----|
| Inlet       | -   | -  | -   | -   | -   | -  | -  | -  | -  |
| Outlet      | -   | -  | -   | -   | -   | -  | -  | -  | -  |
| Surrounding | -   | -  | -   | -   | -   | -  | -  | -  | -  |
| Surrounding | -   | -  | -   | -   | -   | -  | -  | -  | -  |
| 120         |     |    |     |     |     |    |    |    |    |
| 80          |     |    |     |     |     |    |    |    |    |
|             |     |    |     |     |     |    |    |    |    |

#### **Parameter**

Distance: 3.000

Propagation type: Hemi-spherical

Equivalent absorption 20.00

area:

www.ostberg.com Page 3/4



#### **Dimensions**



# Wiring