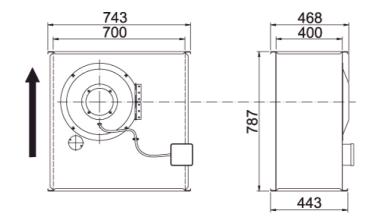

#### Technical data

| Parameter                                                 | Value   | Unit  |
|-----------------------------------------------------------|---------|-------|
| Voltage                                                   | 400     | V     |
| Phase                                                     | 3       | ~     |
| Frequency                                                 | 50      | Hz    |
| Power                                                     | 1.02    | kW    |
| Current                                                   | 2.25    | Α     |
| R.p.m.                                                    | 11      | r/s   |
| Max. temperature of transported air                       | 80      | °C    |
| Max. temperature of transported air when speed-controlled | 80      | °C    |
| Sound pressure level at 3 m                               | 48.2    | dB(A) |
| Length                                                    | 787     | mm    |
| Width                                                     | 743     | mm    |
| Height                                                    | 468     | mm    |
| Weight                                                    | 47      | kg    |
| Enclosure class, motor                                    | 44      | IP    |
| Insulation class, motor                                   | F       |       |
| Duct connection                                           | 700x400 |       |
|                                                           | mm      |       |

#### **Dimensions**