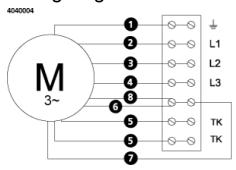

# Wiring diagram

- M = Fan Motor
- (M1) = Fan Motor
- M2 Fan Motor
- M3 = Rotor Motor
- 1 = Yellow/Green
- O- Black
- E = Blue
- Brown
- = White (TW)
- 6 = Orange
- 7 = Grey
- 🕄 = Red
- g = Green
- 10 = Violet