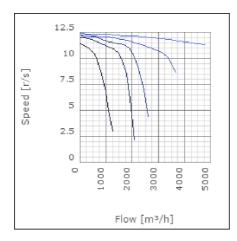

ed-controlled | 80      | °C    |
| Sound pressure level at 3 m                               | 48.2    | dB(A) |
| Length                                                    | 787     | mm    |
| Width                                                     | 743     | mm    |
| Height                                                    | 468     | mm    |
| Weight                                                    | 47      | kg    |
| Enclosure class, motor                                    | 44      | IP    |
| Insulation class, motor                                   | F       |       |
| Duct connection                                           | 700x400 |       |
|                                                           | mm      |       |

www.ostberg.com Page 1/4



## Diagrams













www.ostberg.com Page 2/4



### Sound





|             | Tot | 63 | 125 | 250 | 500 | 1k | 2k | 4k | 8k |
|-------------|-----|----|-----|-----|-----|----|----|----|----|
| Inlet       | -   | -  | -   | -   | -   | -  | -  | -  | -  |
| Outlet      | -   | -  | -   | -   | -   | -  | -  | -  | -  |
| Surrounding | -   | -  | -   | -   | -   | -  | -  | -  | -  |
| Surrounding | -   | -  | -   | -   | -   | -  | -  | -  | -  |
| 120         |     |    |     |     |     |    |    |    |    |
| 80          |     |    |     |     |     |    |    |    |    |
|             |     |    |     |     |     |    |    |    |    |

#### **Parameter**

Distance: 3.000

Propagation type: Hemi-spherical

Equivalent absorption 20.00

area:

www.ostberg.com Page 3/4



#### **Dimensions**



# Wir