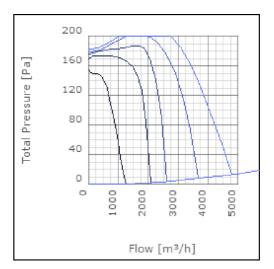

e level at 3 m                               | 48.2    | dB(A) |
| Length                                                    | 787     | mm    |
| Width                                                     | 743     | mm    |
| Height                                                    | 468     | mm    |
| Weight                                                    | 47      | kg    |
| Enclosure class, motor                                    | 44      | IP    |
| Insulation class, motor                                   | F       |       |
| Duct connection                                           | 700x400 |       |
|                                                           | mm      |       |

www.ostberg.com Page 1/4



## Diagrams













www.ostberg.com Page 2/4



### Sound





|             | Tot | 63 | 125 | 250 | 500 | 1k | 2k | 4k | 8k |
|-------------|-----|----|-----|-----|-----|----|----|----|----|
| Inlet       | -   | -  | -   | -   | -   | -  | -  | -  | -  |
| Outlet      | -   | -  | -   | -   | -   | -  | -  | -  | -  |
| Surrounding | -   | -  | -   | -   | -   | -  | -  | -  | -  |
| Surrounding | -   | -  | -   | -   | -   | -  | -  | -  | -  |
| 120         |     |    |     |     |     |    |    |    |    |
| 80          |     |    |     |     |     |    |    |    |    |
|             |     |    |     |     |     |    |    |    |    |

#### **Parameter**

Distance: 3.000

Propagation type: Hemi-spherical

Equivalent absorption 20.00

area:

www.ostberg.com Page 3/4



#### **Dimensions**



# Wiring diagram



- M = Fan Motor
- (M1) = Fan Motor