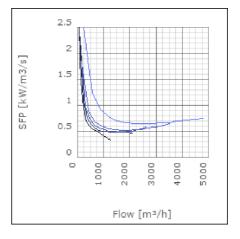

-controlled | 80      | °C    |
| Sound pressure level at 3 m                               | 48.2    | dB(A) |
| Length                                                    | 787     | mm    |
| Width                                                     | 743     | mm    |
| Height                                                    | 468     | mm    |
| Weight                                                    | 47      | kg    |
| Enclosure class, motor                                    | 44      | IP    |
| Insulation class, motor                                   | F       |       |
| Duct connection                                           | 700x400 |       |
|                                                           | mm      |       |

www.ostberg.com Page 1/4



## Diagrams













www.ostberg.com Page 2/4



### Sound





|             | Tot | 63 | 125 | 250 | 500 | 1k | 2k | 4k | 8k |
|-------------|-----|----|-----|-----|-----|----|----|----|----|
| Inlet       | -   | -  | -   | -   | -   | -  | -  | -  | -  |
| Outlet      | -   | -  | -   | -   | -   | -  | -  | -  | -  |
| Surrounding | -   | -  | -   | -   | -   | -  | -  | -  | -  |
| Surrounding | -   | -  | -   | -   | -   | -  | -  | -  | -  |
| 120         |     |    |     |     |     |    |    |    |    |
| 80          |     |    |     |     |     |    |    |    |    |
|             |     |    |     |     |     |    |    |    |    |

#### **Parameter**

Distance: 3.000

Propagation type: Hemi-spherical

Equivalent absorption 20.00

area:

www.ostberg.com Page 3/4



#### **Dimensions**



# Wirin