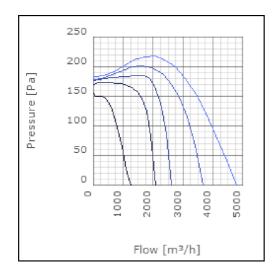

ure level at 3 m                               | 48.2    | dB(A) |
| Length                                                    | 787     | mm    |
| Width                                                     | 743     | mm    |
| Height                                                    | 468     | mm    |
| Weight                                                    | 47      | kg    |
| Enclosure class, motor                                    | 44      | IP    |
| Insulation class, motor                                   | F       |       |
| Duct connection                                           | 700x400 |       |
|                                                           | mm      |       |

www.ostberg.com Page 1/4



## Diagrams













www.ostberg.com Page 2/4



### Sound





|             | Tot | 63 | 125 | 250 | 500 | 1k | 2k | 4k | 8k |
|-------------|-----|----|-----|-----|-----|----|----|----|----|
| Inlet       | -   | -  | -   | -   | -   | -  | -  | -  | -  |
| Outlet      | -   | -  | -   | -   | -   | -  | -  | -  | -  |
| Surrounding | -   | -  | -   | -   | -   | -  | -  | -  | -  |
| Surrounding | -   | -  | -   | -   | -   | -  | -  | -  | -  |
| 120         |     |    |     |     |     |    |    |    |    |
| 80          |     |    |     |     |     |    |    |    |    |
|             |     |    |     |     |     |    |    |    |    |

#### **Parameter**

Distance: 3.000

Propagation type: Hemi-spherical

Equivalent absorption 20.00

area:

www.ostberg.com Page 3/4



#### **Dimensions**



# Wiring diagram



- M = Fan Motor
- (M1) = Fan Mot