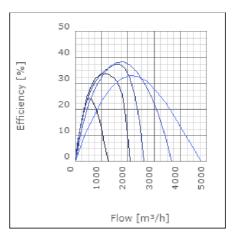

trolled | 80      | °C    |
| Sound pressure level at 3 m                               | 48.2    | dB(A) |
| Length                                                    | 787     | mm    |
| Width                                                     | 743     | mm    |
| Height                                                    | 468     | mm    |
| Weight                                                    | 47      | kg    |
| Enclosure class, motor                                    | 44      | IP    |
| Insulation class, motor                                   | F       |       |
| Duct connection                                           | 700x400 |       |
|                                                           | mm      |       |

www.ostberg.com Page 1/4



## Diagrams













www.ostberg.com Page 2/4



### Sound





|             | Tot | 63 | 125 | 250 | 500 | 1k | 2k | 4k | 8k |
|-------------|-----|----|-----|-----|-----|----|----|----|----|
| Inlet       | -   | -  | -   | -   | -   | -  | -  | -  | -  |
| Outlet      | -   | -  | -   | -   | -   | -  | -  | -  | -  |
| Surrounding | -   | -  | -   | -   | -   | -  | -  | -  | -  |
| Surrounding | -   | -  | -   | -   | -   | -  | -  | -  | -  |
| 120         |     |    |     |     |     |    |    |    |    |
| 80          |     |    |     |     |     |    |    |    |    |
|             |     |    |     |     |     |    |    |    |    |

#### **Parameter**

Distance: 3.000

Propagation type: Hemi-spherical

Equivalent absorption 20.00

area:

www.ostberg.com Page 3/4



#### **Dimensions**



# Wiring di