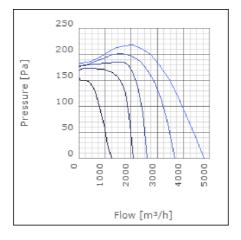

speed-controlled | 80      | °C    |
| Sound pressure level at 3 m                               | 48.2    | dB(A) |
| Length                                                    | 787     | mm    |
| Width                                                     | 743     | mm    |
| Height                                                    | 468     | mm    |
| Weight                                                    | 47      | kg    |
| Enclosure class, motor                                    | 44      | IP    |
| Insulation class, motor                                   | F       |       |
| Duct connection                                           | 700x400 |       |
|                                                           | mm      |       |

www.ostberg.com Page 1/4



## Diagrams













www.ostberg.com Page 2/4



### Sound





|             | Tot | 63 | 125 | 250 | 500 | 1k | 2k | 4k | 8k |
|-------------|-----|----|-----|-----|-----|----|----|----|----|
| Inlet       | -   | -  | -   | -   | -   | -  | -  | -  | -  |
| Outlet      | -   | -  | -   | -   | -   | -  | -  | -  | -  |
| Surrounding | -   | -  | -   | -   | -   | -  | -  | -  | -  |
| Surrounding | -   | -  | -   | -   | -   | -  | -  | -  | -  |
| 120         |     |    |     |     |     |    |    |    |    |
| 80          |     |    |     |     |     |    |    |    |    |
|             |     |    |     |     |     |    |    |    |    |

#### **Parameter**

Distance: 3.000

Propagation type: Hemi-spherical

Equivalent absorption 20.00

area:

www.ostberg.com Page 3/4



#### **Dimensions**



#