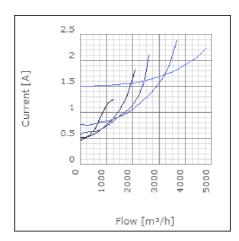

peed-controlled | 80      | °C    |
| Sound pressure level at 3 m                               | 48.2    | dB(A) |
| Length                                                    | 787     | mm    |
| Width                                                     | 743     | mm    |
| Height                                                    | 468     | mm    |
| Weight                                                    | 47      | kg    |
| Enclosure class, motor                                    | 44      | IP    |
| Insulation class, motor                                   | F       |       |
| Duct connection                                           | 700x400 |       |
|                                                           | mm      |       |

www.ostberg.com Page 1/4



## Diagrams













www.ostberg.com Page 2/4



### Sound





|             | Tot | 63 | 125 | 250 | 500 | 1k | 2k | 4k | 8k |
|-------------|-----|----|-----|-----|-----|----|----|----|----|
| Inlet       | -   | -  | -   | -   | -   | -  | -  | -  | -  |
| Outlet      | -   | -  | -   | -   | -   | -  | -  | -  | -  |
| Surrounding | -   | -  | -   | -   | -   | -  | -  | -  | -  |
| Surrounding | -   | -  | -   | -   | -   | -  | -  | -  | -  |
| 120         |     |    |     |     |     |    |    |    |    |
| 80          |     |    |     |     |     |    |    |    |    |
|             |     |    |     |     |     |    |    |    |    |

#### **Parameter**

Distance: 3.000

Propagation type: Hemi-spherical

Equivalent absorption 20.00

area:

www.ostberg.com Page 3/4



#### **Dimensions**



# W